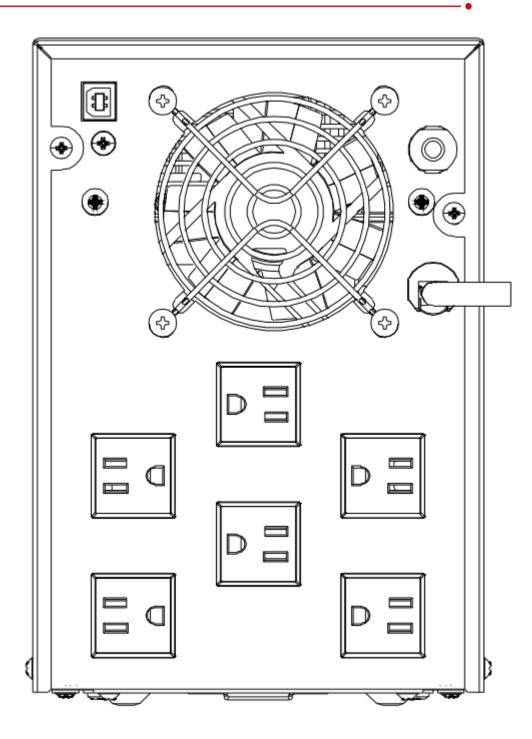

### DS-UPS3000-x UPS

- LCD display
- Wide input voltage range
- Built-in AVR
- Super fast charging
- Overload and short circuit protection
- USB port for remote control
- Compact design

•

# Specification

| Model      |                          | DS-UPS1000                                                      |
|------------|--------------------------|-----------------------------------------------------------------|
| Power      | UPS Capacity             | 3000 VA / 1800 W                                                |
| Input      | Input Voltage<br>Range   | 85 VAC to 150 VAC                                               |
|            | Input<br>Frequency       | 50/60 Hz                                                        |
| Output     | Output<br>Voltage Range  | 110 VAC to 125 VAC                                              |
|            | Output<br>Frequency      | 60 Hz ± 0.5 Hz                                                  |
|            | Transfer Time            | ≤ 10 ms                                                         |
|            | Waveform                 | PWM                                                             |
| Battery    | Battery Type             | 12 V/9 Ah *4 pcs                                                |
|            | Recharge Time            | 6-8 hours recover to 90% capacity                               |
| Indicator  | Display                  | LCD Screen                                                      |
|            |                          | Input Voltage, Output Voltage, Battery capacity, load level     |
|            | Alarm                    | Charging Mode (DC mode): Sounding every 8 seconds               |
|            |                          | Low Battery: Sounding every second                              |
|            |                          | Overloading Mode: Sounding every 0.5 seconds                    |
|            |                          | Fault: Continuously sounding                                    |
| Interface  | Communicate<br>Ports     | USB                                                             |
| Protection | Full Protection          | Surge protection, Overload protection, Short circuit protection |
| General    | Operating<br>Temperature | 0 °C to 40 °C (32 °F to 104 °F)                                 |
|            | Operating<br>Humidity    | 30% to 90% (non-condensing)                                     |
|            | Dimension                | 412 mm × 145 mm × 210 mm (16.22" × 5.71" × 8.27")               |
|            | Weight                   | Approx. 18.5 kg (40.8 lb)                                       |