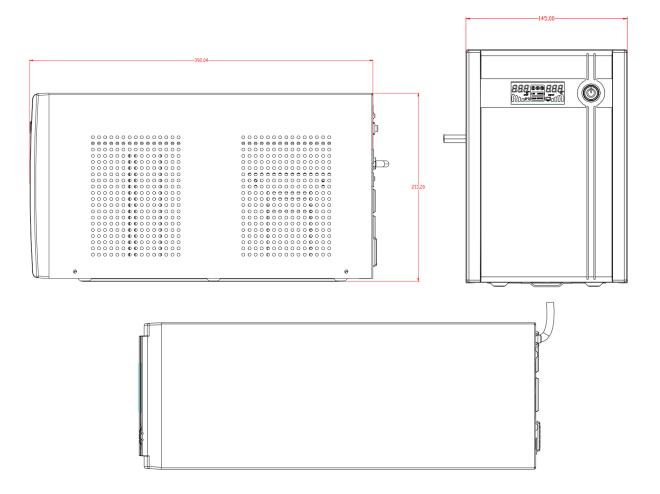

#### Dimension

Headquarters No.555 Qianmo Road, Binjiang District, Hangzhou 310051, China T +86-571-8807-5998 www.hikvision.com

Follow us on social media to get the latest product and solution information.

# Specification

| Model      |                          | DS-UPS1000                                                      |
|------------|--------------------------|-----------------------------------------------------------------|
| Power      | UPS Capacity             | 3000 VA / 1800 W                                                |
| Input      | Input Voltage<br>Range   | 85 VAC to 150 VAC                                               |
|            | Input<br>Frequency       | 50/60 Hz                                                        |
| Output     | Output<br>Voltage Range  | 110 VAC to 125 VAC                                              |
|            | Output<br>Frequency      | 60 Hz ± 0.5 Hz                                                  |
|            | Transfer Time            | ≤ 10 ms                                                         |
|            | Waveform                 | PWM                                                             |
| Battery    | Battery Type             | 12 V/9 Ah *4 pcs                                                |
|            | Recharge Time            | 6-8 hours recover to 90% capacity                               |
| Indicator  | Display                  | LCD Screen                                                      |
|            |                          | Input Voltage, Output Voltage, Battery capacity, load level     |
|            | Alarm                    | Charging Mode (DC mode): Sounding every 8 seconds               |
|            |                          | Low Battery: Sounding every second                              |
|            |                          | Overloading Mode: Sounding every 0.5 seconds                    |
|            |                          | Fault: Continuously sounding                                    |
| Interface  | Communicate<br>Ports     | USB                                                             |
| Protection | Full Protection          | Surge protection, Overload protection, Short circuit protection |
| General    | Operating<br>Temperature | 0 °C to 40 °C (32 °F to 104 °F)                                 |
|            | Operating<br>Humidity    | 30% to 90% (non-condensing)                                     |
|            | Dimension                | 412 mm × 145 mm × 210 mm (16.22" × 5.71" × 8.27")               |
|            | Weight                   | Approx. 18.5 kg (40.8 lb)                                       |