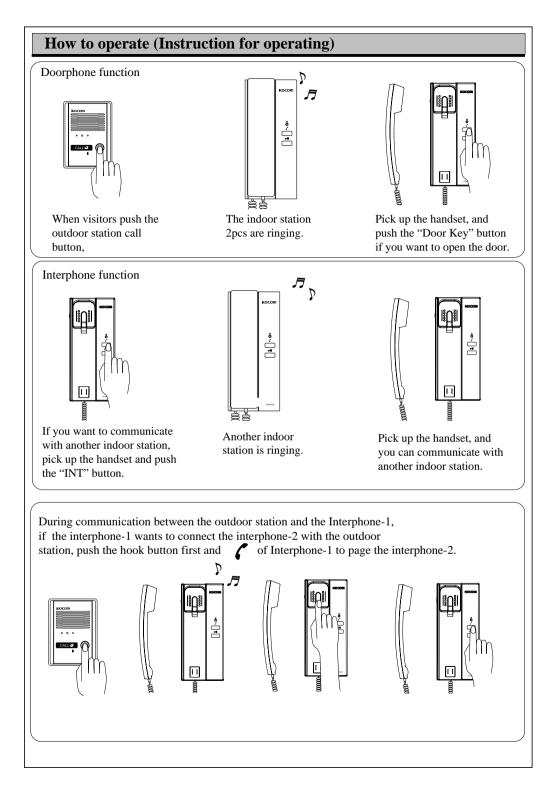

#### **Precautions for Operation** As this device consists of precise electronic components, and high voltage is generated internally, do not attempt to disassemble. When cleaning, never use wet Do not drop Indoor or outdoor station, and avoid strong impact. hands, volatile benzene or paint Ê thinner. Keep away from humidifier and Maintain the product clean by stove. High temperature and frequently wiping outdoor with humidity can cause malfunction soft cloths Name of Each Part **Indoor Station Out door Station** MS-2D DS-2D Volume Switch Power Lamp (KDP-602D) Speaker **1** Call Button . . . CALL & Call Button Door open Handset C-Mic ŝ ŝ **Specifications** Description **KDP-602A** AC 220V or AC110V Electric source Consumption UN LOAD: 1.3W, IN LOAD: 4W Signal Sound From door : chime , From indoor : Electronic Chime Wiring Door : 2Wired, Room : 6Wired Range KDP-602A ◀ ► KDP-602D = 30m KDP-602A or KDP-602D $\checkmark$ MS-2D or DS-2D = 50m Component • Master station for Indoor-use • Substation for Outdoor-use • Wall hanger for master station