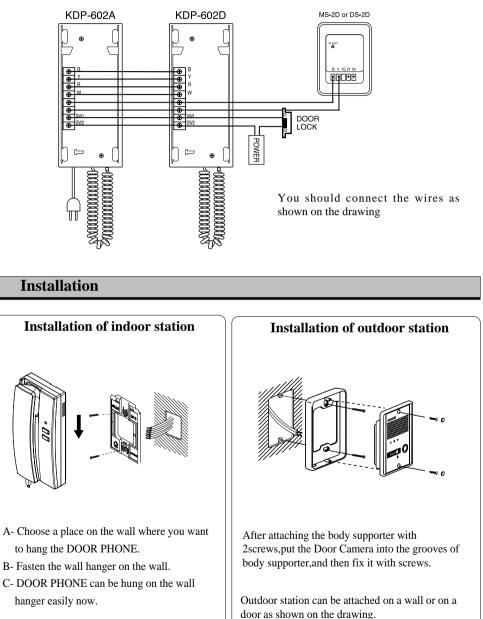

#### **Precautions for Operation** As this device consists of precise electronic components, and high voltage is generated internally, do not attempt to disassemble. When cleaning, never use wet Do not drop Indoor or outdoor station, and avoid strong impact. hands, volatile benzene or paint Ê thinner. Keep away from humidifier and Maintain the product clean by stove. High temperature and frequently wiping outdoor with humidity can cause malfunction soft cloths Name of Each Part **Indoor Station Out door Station** MS-2D DS-2D Volume Switch Power Lamp (KDP-602D) Speaker **1** Call Button . . . CALL & Call Button Door open Handset C-Mic ŝ ŝ **Specifications** Description **KDP-602A** AC 220V or AC110V Electric source Consumption UN LOAD: 1.3W, IN LOAD: 4W Signal Sound From door : chime , From indoor : Electronic Chime Wiring Door : 2Wired, Room : 6Wired Range KDP-602A ◀ ► KDP-602D = 30m KDP-602A or KDP-602D $\checkmark$ MS-2D or DS-2D = 50m Component • Master station for Indoor-use • Substation for Outdoor-use • Wall hanger for master station

#### Wiring Diagram

Wiring diagram of between two Indoor stations and DS-2D outdoor station