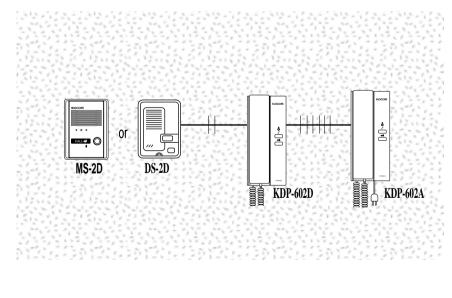

#### Wiring Diagram

Wiring diagram of between two Indoor stations and DS-2D outdoor station