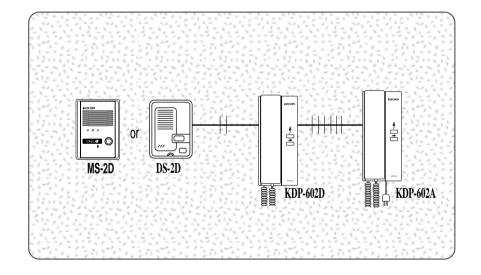

#### Wiring Diagram

Wiring diagram of between two Indoor stations and DS-2D outdoor station